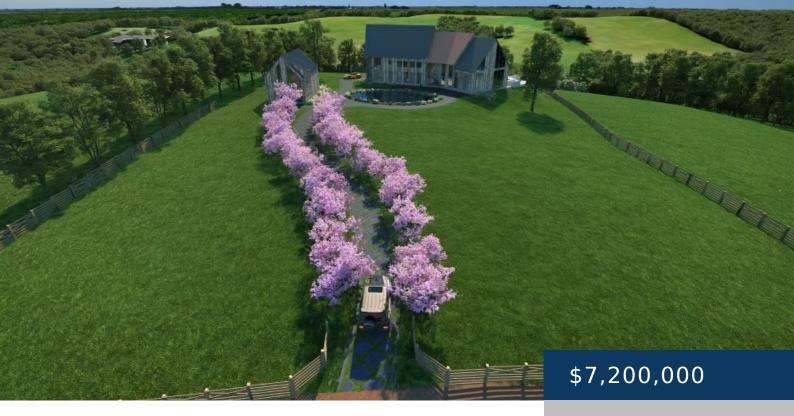

## PEWITT RD, FRANKLIN, TN, US,

https://therealtorken.com

Luxury living @ Haven Star Hollow a gated boutique estate community nestled in the highly coveted Leipers Fork area of Franklin. This exclusive enclave offers the perfect blend of contemporary architecture/rustic charm, designed by renowned architect Roger Charles. Introducing "The Barn" a stunning 5-bedrm masterpiece that harmoniously combines rugged materials w/sleek glass elements. Set on [...]