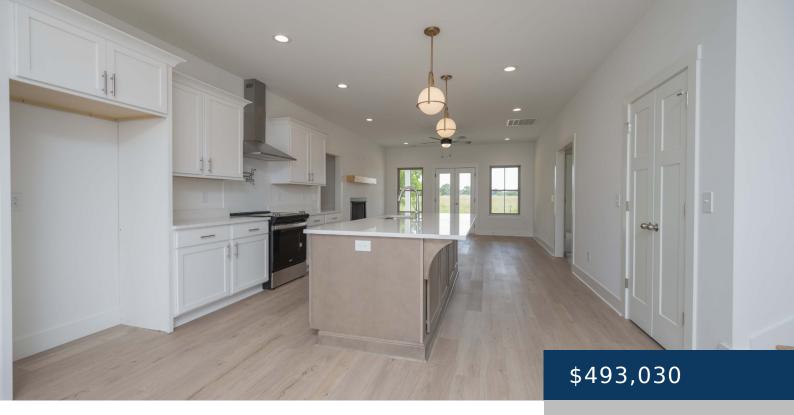

## STONEHORN, BELL BUCKLE, TN, US,

https://therealtorken.com

The Ellis offers an 3BR/2.5BA home with open floorplan. 9ft Ceilings and a large primary suite make this home feel spacious. Finished bonus room gives you the all the space you need. Relax on the covered patio and enjoy nature. This neighborhood gives you the peace of country living with the perks of being in [...]

## **Rooms**

|             | Room type | Dimensions |  |
|-------------|-----------|------------|--|
| Bedroom 1   |           | 14x15      |  |
| Bedroom 2   |           | 13x11      |  |
| Bedroom 3   |           | 11x12      |  |
| Bonus Room  |           | 16x12      |  |
| Dining Room |           | 13x11      |  |
| Kitchen     |           | 15x14      |  |
| Living Room |           | 15x15      |  |