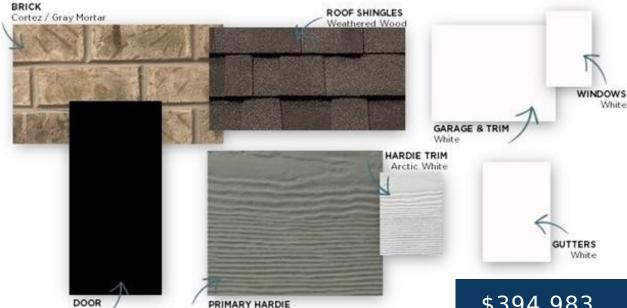

### Dorris Farms Villa The Oxford | DORV181 | Exterior Selections

# **Building Details**

Cooling features: Central Air, Electric

**NewConstructionYN:** Yes

**Basement:** Slab

Roof: Asphalt

**ParkingTotal:** 2

Heating: Central, Natural Gas

**Exterior material:** Brick, Hardboard Siding