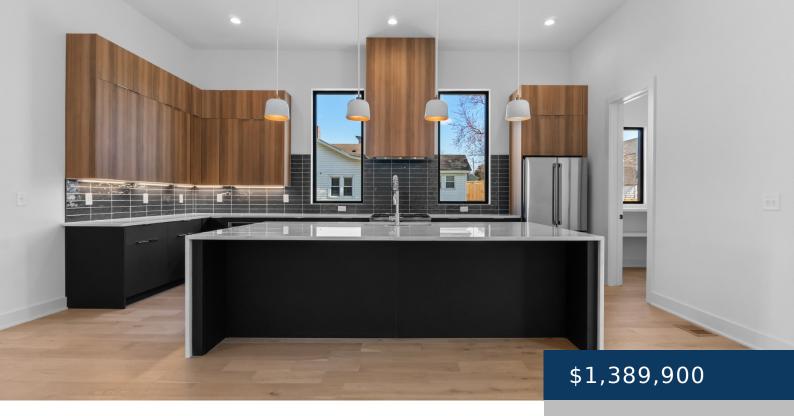

## **Rooms**

| Room type   | Dimensions |
|-------------|------------|
| Bedroom 1   | 18x15      |
| Bedroom 2   | 11x11      |
| Bedroom 3   | 12x11      |
| Bedroom 4   | 12x11      |
| Kitchen     | 20x12      |
| Living Room | 21x15      |

## **Amenities & Features**

Waterfront available: No AttachedGarageYN: Yes

PoolPrivateYN: No

**ExteriorFeatures:** Garage Door Opener, Carriage/Guest House, Smart Lock(s)

Amenities: Dishwasher, Disposal, Freezer, Ice

Maker, Microwave, Refrigerator

**GarageYN:** Yes **FireplaceYN:** Yes

**Security Features:** Smoke Detector(s)

**Utilities:** Water Available

**Features:** Entry Foyer, Gas, Hot Tub, In-Law Floorplan, Living Room, Recreation Room, Smart Appliance(s), Smart Light(s),