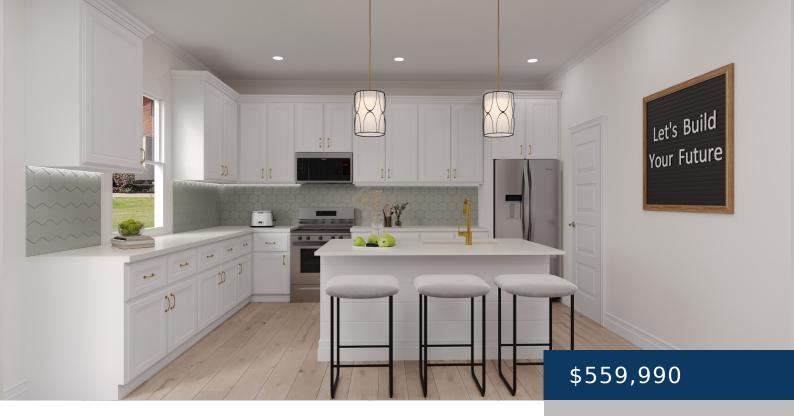

## 1002 LIONHEART DRIVE, HERMITAGE, TN, US,

https://therealtorken.com

This Austin plan features 2640 sq ft, 4 BR/2.5 BA, open kitchen, dining room, fireplace, and a study on the main level! Ready in September/October to move in! Overlook at Aarons Cress are part of our "READY" Energy Series, which is the most energy-efficient homes that Beazer builds. This means that these homes are certified [...]

## **Rooms**

| Room type   | Dimensions |
|-------------|------------|
| Bedroom 1   | 16×14      |
| Bedroom 2   | 11x11      |
| Bedroom 3   | 12x11      |
| Bedroom 4   | 15x11      |
| Dining Room | 15x11      |
| Kitchen     | 15x11      |
| Living Room | 17x14      |

## **Amenities & Features**

Waterfront available: No AttachedGarageYN: Yes

PoolPrivateYN: No

**Utilities:** Water Available, Cable Connected

Features: High Speed Internet, Kitchen Island

**GarageYN:** Yes **FireplaceYN:** No