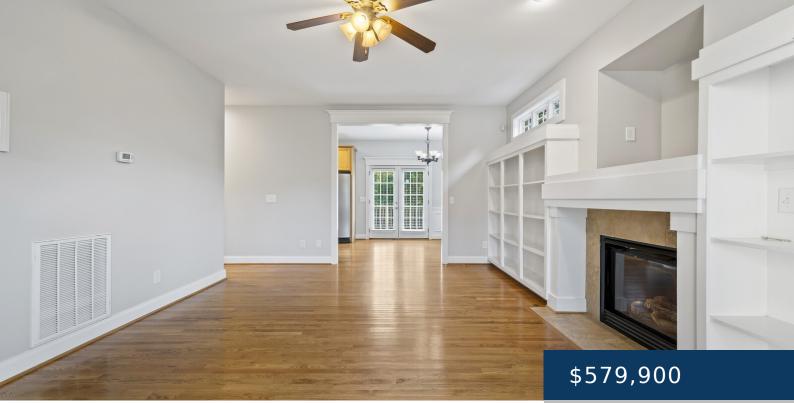

## **1006 STONEHOLLOW WAY, MOUNT JULIET,** TN, US,

https://therealtorken.com

This gorgeous Stonehollow home was thoughtfully designed with a range of elegant features & modern upgrades ~ Entire interior has been freshly painted ~ Main living areas boast gleaming hardwood floors ~ The living room features built-in bookcases, a cozy gas fireplace, & sophisticated windows that fill the space w/ natural light ~ Dining area [...]

**Features:** Bookcases, Built-in Features, Ceiling Fan(s), High Speed Internet, Living Room, Open Floorplan, Pantry, Primary Bedroom Main Floor, Storage, Walk-In Closet(s), Wet Bar