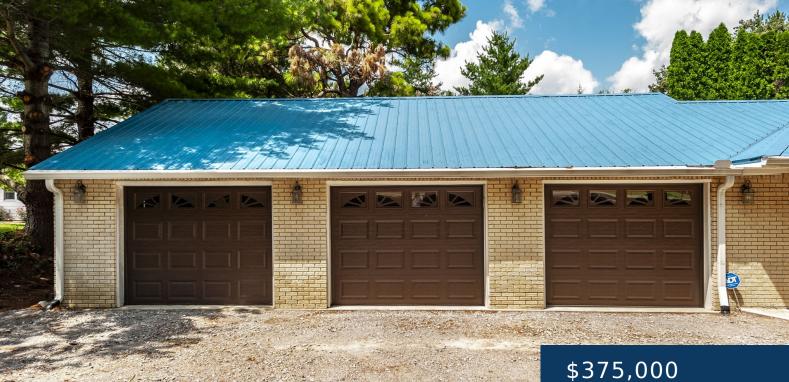

## **1009 SPRING VALLEY DR, CROSS PLAINS, TN,** US,

https://therealtorken.com

Charming Ranch Home on One Acre Lot in Tranquil Country Setting! Welcome to this inviting 3 bedroom, 2 bath ranch home nestled on a serene one-acre lot. Built with quality in mind, the all-brick exterior exudes durability and timeless appeal. The metal roof ensures lasting protection and low maintenance. Step into a cozy interior boasting [...]

## **Building Details**

| Cooling features: Central Air | ParkingTotal: 3           |
|-------------------------------|---------------------------|
| NewConstructionYN: No         | Heating: Central          |
| Basement: Crawl Space         | Exterior material: Brick  |
| Roof: Metal                   | Parking: Attached - Front |