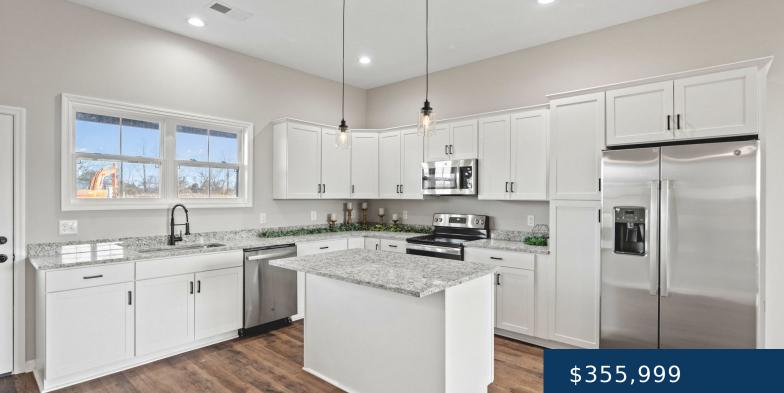

## **101 BURLEY WAY, PORTLAND, TN, US,**

https://therealtorken.com

This beautiful home will be ready soon for a new family to come and make it their home. Some highlights include no steps, high ceilings, open floor plans, granite countertops, slab foundations, upgraded fixtures and more. Right across the road from Richland Park offering walking trails, playgrounds, bike trails, pavilions and more! All this with [...]

## Rooms

| Room type   | Dimensions |
|-------------|------------|
| Bedroom 1   | 15x13      |
| Bedroom 2   | 12x11      |
| Bedroom 3   | 13x11      |
| Kitchen     | 18x15      |
| Living Room | 18x13      |

## **Amenities & Features**

| Waterfront available: No         | GarageYN: Yes                                     |
|----------------------------------|---------------------------------------------------|
| AttachedGarageYN: Yes            | FireplaceYN: No                                   |
| PoolPrivateYN: No                | Utilities: Electricity Available, Water Available |
| Amenities: Dishwasher, Microwave |                                                   |