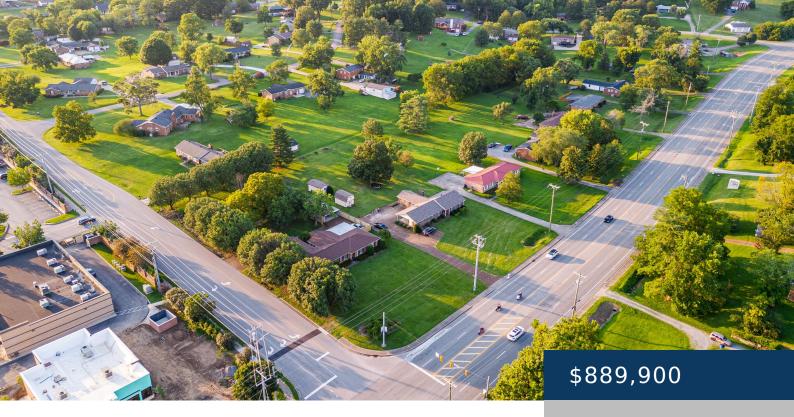

## 101 LORETTA DR, GOODLETTSVILLE, TN, US,

https://therealtorken.com

Prime location within city of Goodlettsville's comprehensive land use plan which includes future commercial designation along both sides of Long Hollow Pike! Close proximity to I-65N! Lots of potential! Adjacent to Publix at Caldwell Square! Currently zoned Residential.