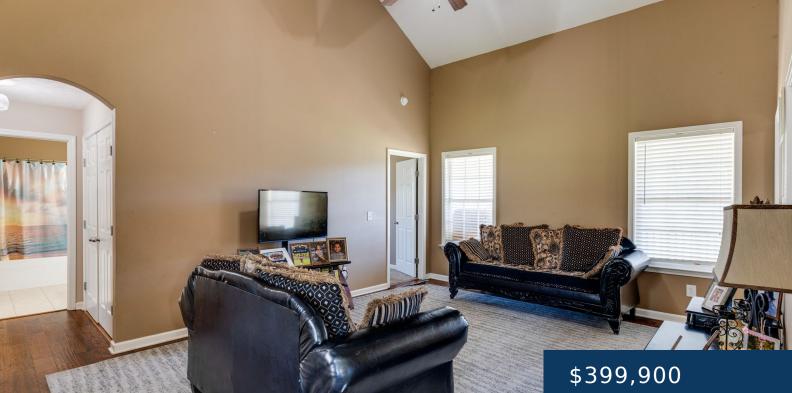

## 1012 DOLLIE DR, CROSS PLAINS, TN, US,

https://therealtorken.com

This lovely home is nestled on over an acre and features plenty of windows to bring in the natural light, high ceilings, arched doorways & lovely flooring. Eat-in kitchen has custom cabinets, granite countertops and SS appliances. Primary suite with tray ceilings and double vanities. Garage has been converted (+90% complete) into livable sq ft [...]

## Rooms

| Room type   | Dimensions |
|-------------|------------|
| Bedroom 1   | 13x14      |
| Bedroom 2   | 10x11      |
| Bedroom 3   | 10x11      |
| Dining Room | 10x11      |
| Kitchen     | 10x14      |
| Living Room | 13x18      |