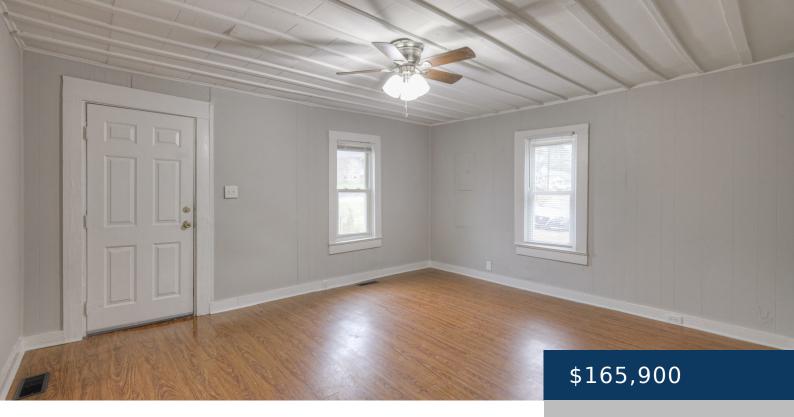

## **Rooms**

| Room type   | Dimensions |
|-------------|------------|
| Bedroom 1   | 10×10      |
| Bedroom 2   | 10x9       |
| Bedroom 3   | 10x9       |
| Kitchen     | 8x12       |
| Living Room | 15x12      |