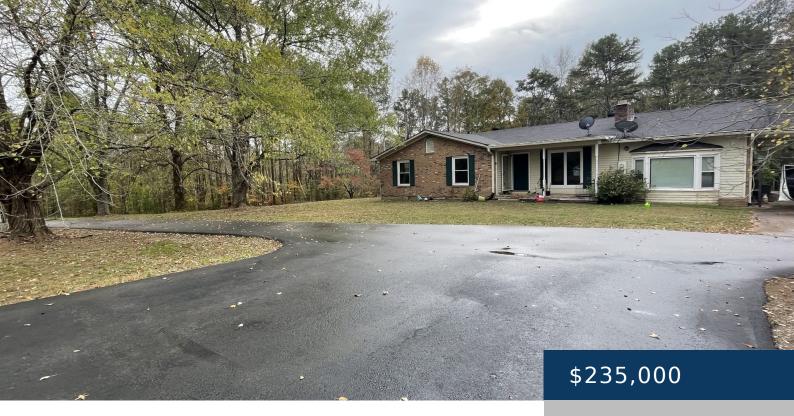

## 1013 FULLERS CHAPEL LN, LEOMA, TN, US,

https://therealtorken.com

Nestle off the road in mature trees you will find this lovely home waiting for you! A paved tree lined drive leads you to the home, with a two car carport with extra parking in the front of the home. the home boasts a large family room, while also offering an open concept kitchen, dinning [...]

## **Building Details**

Cooling features: Central Air ParkingTotal: 4 Heating: Central, Natural Gas Exterior material: Brick, Vinyl Siding Parking: Asphalt, Attached, Driveway ArchitecturalStyle: Ranch NewConstructionYN: No Basement: Crawl Space Roof: Shingle