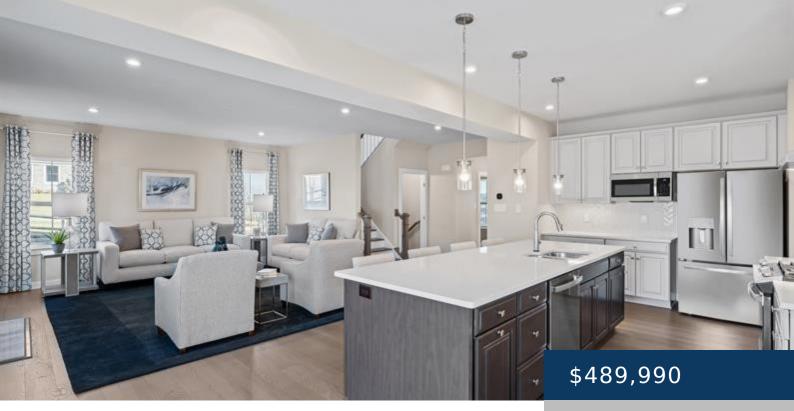

## 1013 HARWELL LANE, MURFREESBORO, TN, US,

https://therealtorken.com

The Columbia by Ryan Homes: The family room flows into the kitchen and dining area, so the conversation never stops. On the second floor, four large bedrooms await, with the option to convert one to a cozy loft. The owner's suite offers a walk-in closet and luxurious bathroom in your choice of designer colors to [...]

## Rooms

| Room type   | Dimensions |
|-------------|------------|
| Bedroom 1   | 14x20      |
| Bedroom 2   | 12x11      |
| Bedroom 3   | 11x11      |
| Bedroom 4   | 14x11      |
| Dining Room | 13x10      |
| Kitchen     | 11x16      |
| Living Room | 19×17      |

## **Amenities & Features**

Waterfront available: No AttachedGarageYN: No

PoolPrivateYN: No

**ExteriorFeatures:** Garage Door Opener

**Amenities:** Dishwasher, Disposal, ENERGY STAR Qualified Appliances, Microwave, Stainless Steel

Appliance(s)

**GarageYN:** Yes **FireplaceYN:** No

**Security Features:** Carbon Monoxide

Detector(s), Fire Alarm, Smoke

Detector(s)

**Utilities:** Water Available

**Features:** Kitchen Island, Smart Thermostat, Walk-In Closet(s)