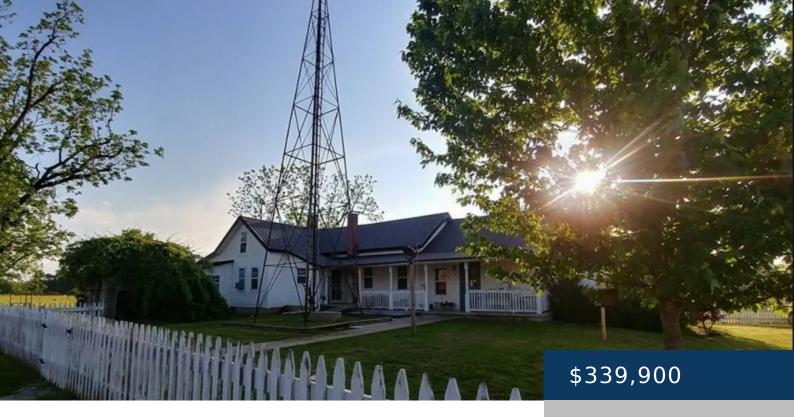

## 1016 BREWER RD, ETHRIDGE, TN, US,

https://therealtorken.com

This 5-acre mini-farm is truly one of a kind. This property boasts a 4,362-square-foot country home with all the charm. Also included on these 5 lush acres are a total of 6 buildings. Ranging from a 1,730 sq. ft. venue/restaurant type building. 30x42 farm shop, 24x60 shed, 30x54 pole barn, and a 20x40 shed. From [...]

## **Building Details**

Cooling features: Central Air

**Heating:** Central

**Exterior material:** Vinyl Siding

**Parking:** Circular Driveway

**NewConstructionYN:** No

**Basement:** Finished

**Roof:** Metal