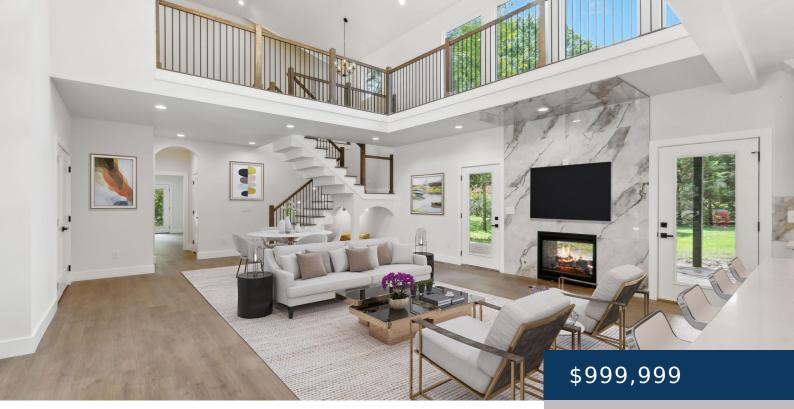

## **102 CAYCE VALLEY DR, COLUMBIA, TN, US,**

https://therealtorken.com

Welcome to 102 Cayce Valley, where luxury and sophistication meet in perfect harmony! This custom-built home is a testament to exquisite craftsmanship and timeless design, featuring a seethrough fireplace, custom cabinetry, a separate in-law suite or apartment, 5 bedrooms with 4 and a 1/2 baths, and an elegant primary bedroom suite that exudes opulence at [...]

## Rooms

| Room type   | Dimensions |
|-------------|------------|
| Bedroom 2   | 16x11      |
| Bedroom 3   | 16x11      |
| Bonus Room  | 9x21       |
| Living Room | 23x30      |