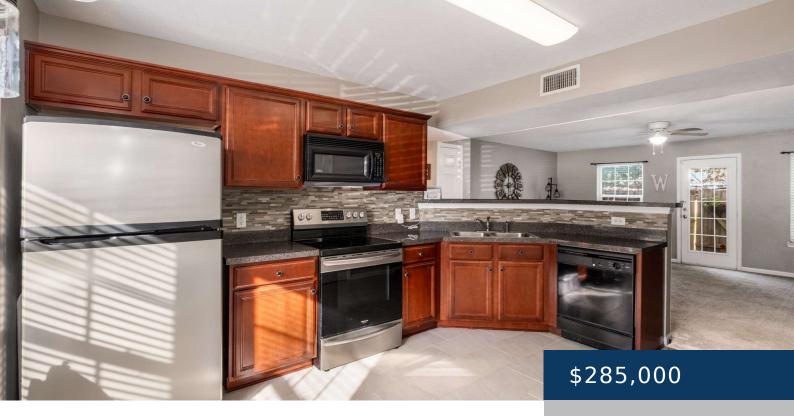

## **Rooms**

| Room type   | Dimensions |
|-------------|------------|
| Bedroom 1   | 15x14      |
| Bedroom 2   | 14x11      |
| Kitchen     | 17x14      |
| Living Room | 16x16      |

## **Amenities & Features**

Waterfront available: No GarageYN: No

AttachedGarageYN: No FireplaceYN: No

PoolPrivateYN: No ExteriorFeatures: Storage

**Utilities:** Electricity Available, Water Available

Amenities: Dishwasher, Microwave,

Refrigerator

Features: Ceiling Fan(s), Extra Closets, Open Floorplan,

Pantry, Walk-In Closet(s)