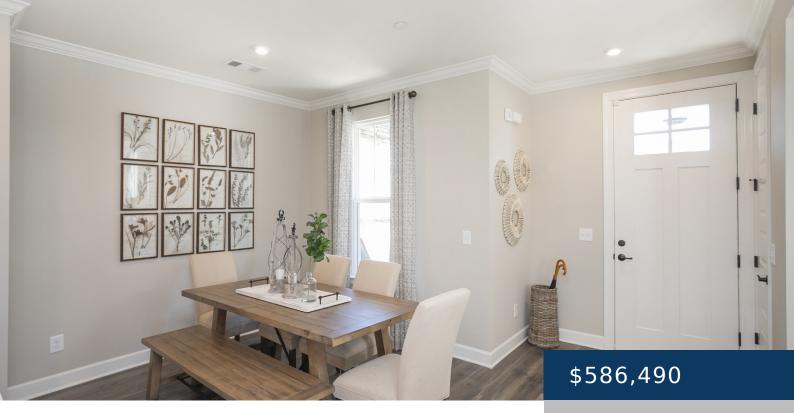

## **1021 ZANE DRIVE, MOUNT JULIET, TN, US,**

https://therealtorken.com

Our model home floorplan! The Chadwick floorplan offers open living space downstairs, powder room, covered porch, and a twocar garage. Upstairs is home to 3 bedrooms including your Primary Suite. Bonus room over the garage is a great space at an additional 421 square feet! 9' foot ceilings up and downstairs. Ask about Mortgage Choice [...]

## Rooms

|             | Room type | Dimensions |  |
|-------------|-----------|------------|--|
| Bedroom 1   |           | 13x13      |  |
| Bedroom 2   |           | 10x10      |  |
| Bedroom 3   |           | 10x10      |  |
| Bonus Room  |           | 21x20      |  |
| Dining Room |           | 14x9       |  |
| Kitchen     |           | 14x15      |  |
| Living Room |           | 14x18      |  |