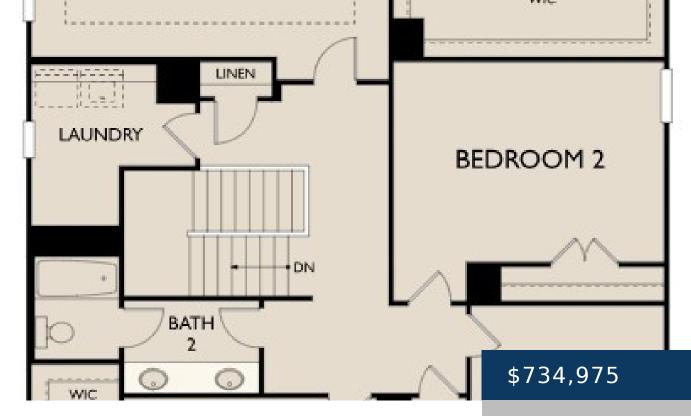

## Rooms

|             | Room type | Dimensions |
|-------------|-----------|------------|
| Bedroom 1   |           | 21x16      |
| Bedroom 2   |           | 16x11      |
| Bedroom 3   |           | 15x11      |
| Bedroom 4   |           | 14x14      |
| Dining Room |           | 13x11      |
| Kitchen     |           | 28x11      |
| Living Room |           | 15x22      |