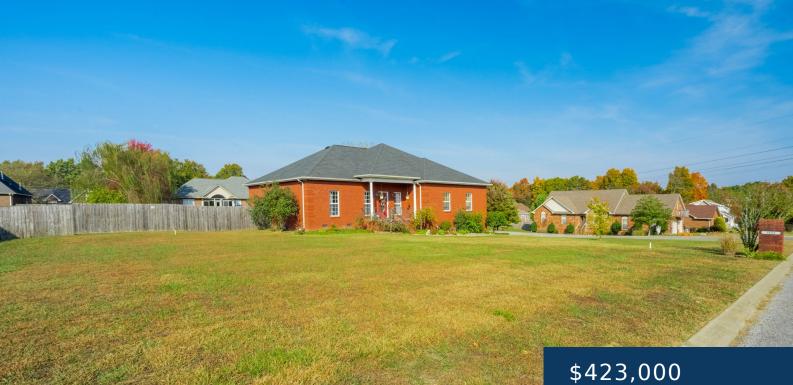

### **1032 GRACELAND WAY, GREENBRIER, TN,** US,

https://therealtorken.com

Welcome home to this beautifully updated, all brick single family gem nestled on a spacious .42 ac corner lot in Hygeia Springs sub. With 1703 sf of designed living space, this home boasts an open layout ideal for modern living. Enjoy peace of mind w/new roof, HVAC system, tankless water heater, professionally cleaned duct work. [...]

## **Building Details**

Cooling features: Central Air, Electric ParkingTotal: 2 Heating: Central, Natural Gas Exterior material: Brick Parking: Attached - Side, Concrete ArchitecturalStyle: Ranch NewConstructionYN: No Basement: Crawl Space Roof: Asphalt