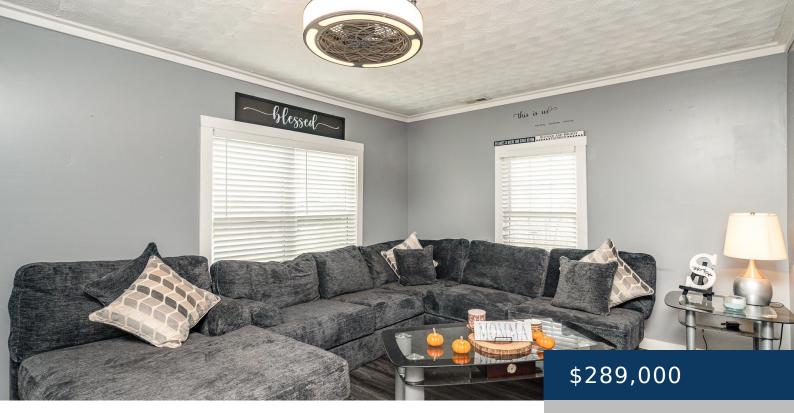

## **Rooms**

| Room type   | Dimensions |
|-------------|------------|
| Bedroom 1   | 18x22      |
| Bedroom 2   | 12x12      |
| Bedroom 3   | 10x11      |
| Dining Room | 15x10      |
| Kitchen     | 14x12      |
| Living Room | 18x12      |