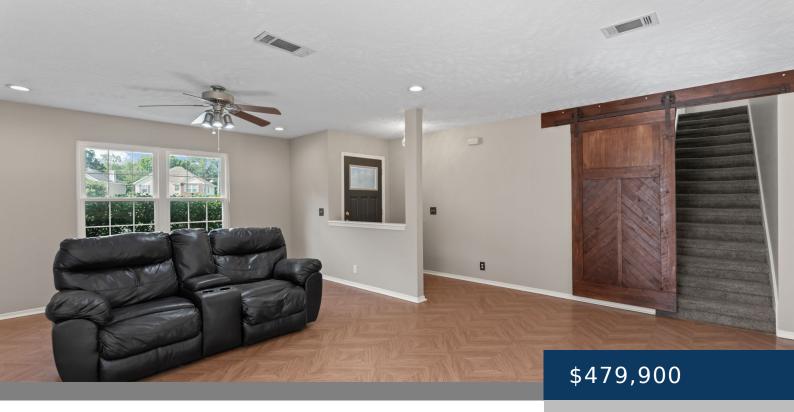

## 105 GOVERNOR CT, SMYRNA, TN, US,

https://therealtorken.com

Great spaces abound! 3 separate living areas. Large Living/Dining rm. Separate den with fireplace that opens to the kitchen. Topnotch appliances, including a double oven and rev-a-shelf pull out drawers. Extra Bonus room up. Master down with marble, separate shower and garden tub. You'll love the extra touches throughout. Huge covered carport, firepit, storage shed, [...]

## **Amenities & Features**

Waterfront available: No AttachedGarageYN: Yes

PoolPrivateYN: No

**Utilities:** Electricity Available, Water Available

**Features:** Ceiling Fan(s), Den, Extra Closets, Pantry, Primary Bedroom Main Floor, Walk-In Closet(s)