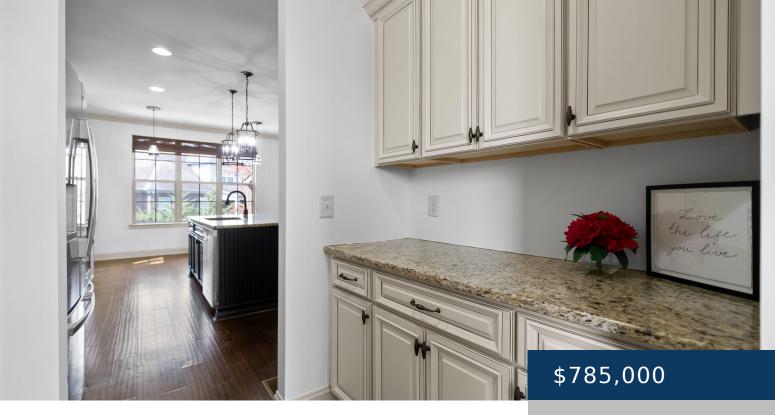

## **1059 CANTWELL PL, SPRING HILL, TN, US,**

https://therealtorken.com

Discover this beautiful 4-bed, 4.5-bath home in Belshire, Williamson County. Nestled on a desirable corner lot, this residence boasts elegance and charm at every turn. The spacious living areas feature a seamless flow, perfect for entertaining. Indulge your culinary desires in the gourmet kitchen. Retreat to the serene main-level primary suite with an ensuite bath [...]

## Rooms

|             | Room type |       | Dimensions |
|-------------|-----------|-------|------------|
| Bedroom 1   |           | 17x17 |            |
| Bedroom 2   |           | 12x14 |            |
| Bedroom 3   |           | 12x14 |            |
| Bedroom 4   |           | 10x18 |            |
| Bonus Room  |           | 16x19 |            |
| Dining Room |           | 12x14 |            |
| Kitchen     |           | 14x21 |            |
| Living Room |           | 18x19 |            |