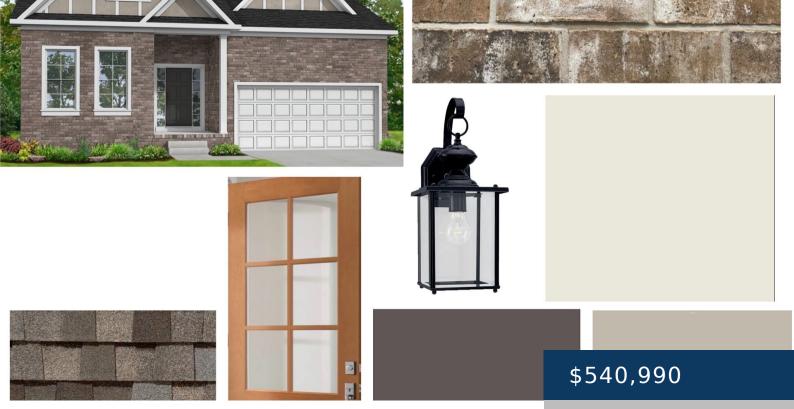

## 106 CRYER DRIVE, GALLATIN, TN, US,

https://therealtorken.com

Don't Miss OUT on this fabulous Russell plan. Beautiful open kitchen with a true WALK IN pantry. Primary bedroom and a study are on the main floor. Upstairs offers a HUGE vaulted bonus room with 3 additional bedrooms and 2 full baths. So much storage, you won't believe it until you see it. Covered deck [...]

## **Building Details**

**Cooling features:** Electric, Central Air

**ParkingTotal:** 2

**Heating:** Natural Gas, Central

Exterior material: Brick, Fiber Cement

Parking: Attached - Front, Concrete

**ArchitecturalStyle:** Traditional

**NewConstructionYN:** Yes

Basement: Crawl Space

**Roof:** Shingle