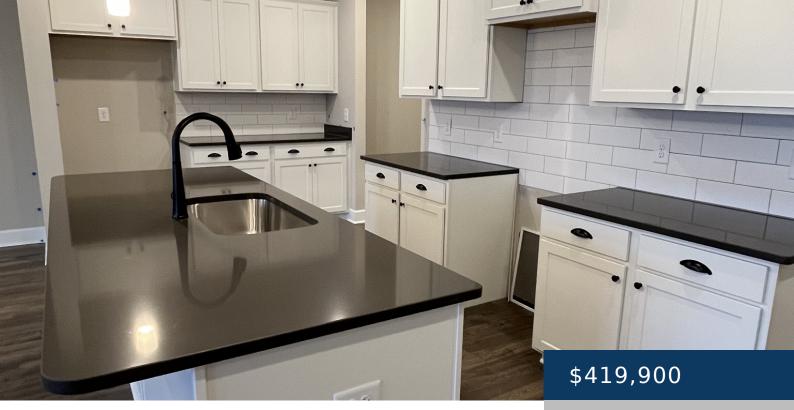

## 1079 JUNE WILDE RIDGE, SPRING HILL, TN, US,

https://therealtorken.com

Welcome to Harvest Point! Brand New townhomes with Designer touches! Inside you'll walk into a beautiful kitchen with a centered island open to your spacious living / dining room! Upstairs you'll find our largest owner suite available! Details include a spacious upstairs loft + laundry that separates the owners suite from the other two upstairs [...]

## **Rooms**

|             | Room type | Dimensions |  |
|-------------|-----------|------------|--|
| Bedroom 1   |           | 19x15      |  |
| Bedroom 2   |           | 12x11      |  |
| Bedroom 3   |           | 12x11      |  |
| Bonus Room  |           | 11×16      |  |
| Dining Room |           | 14x16      |  |
| Kitchen     |           | 13x16      |  |
| Living Room |           | 14x16      |  |