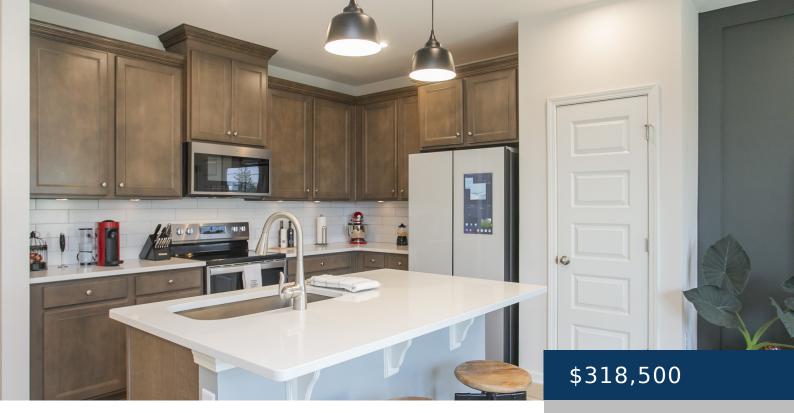

## **Rooms**

| Room type   | Dimensions |
|-------------|------------|
| Kitchen     | 11x11      |
| Living Room | 19x11      |

**Building Details** 

**Cooling features:** Central Air, Electric

ParkingTotal: 2

## **Amenities & Features**

Waterfront available: No AttachedGarageYN: Yes

PoolPrivateYN: No

**Utilities:** Electricity Available, Water Available, Cable

Connected

Features: Built-in Features, Extra Closets, High Ceilings, High Speed Internet, Open Floorplan, Pantry, Redecorated,

Smart Thermostat, Storage

**GarageYN:** Yes

FireplaceYN: No

Security Features: Carbon Monoxide Detector(s), Smoke

Detector(s)

Amenities: Dishwasher, Disposal, Dryer, Microwave, Refrigerator,

Washer