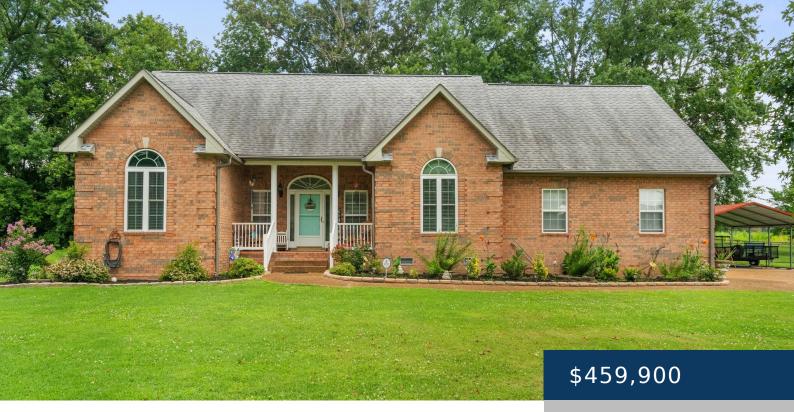

## 108 LYON DR, PORTLAND, TN, US,

https://therealtorken.com

Welcome to this stunning single level home with the desirable split floor plan and bonus room. This home features a spacious and open layout that is so inviting! Upgraded walk in tile shower in primary bath, new covered back patio, encapsulated crawl space, and tankless hot water heater. Built in back up generator "Generac" that [...]

## **Building Details**

**Cooling features:** Central Air, Electric

**ParkingTotal:** 2

**Heating:** Central, Natural Gas

**Exterior material:** Brick

Parking: Aggregate, Attached - Side

ArchitecturalStyle: Ranch
NewConstructionYN: No
Basement: Crawl Space

Roof: Shingle