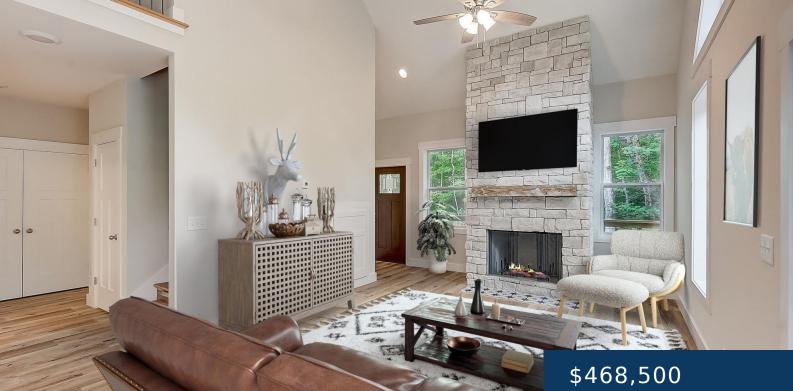

## **1090 FAIRWAYS DRIVE, SMITHVILLE, TN, US,**

https://therealtorken.com

Desirable Center Hill Lake area in 4 Seasons near the Marina and ammenities\*Quality New Construction\* Potential 3 bedroom\*6"gutters w/guards\*Front & back decks w/stainless tension wire\* internal blinds in sliding door. Beveled glass accents on front entry door. Custom cabinets w/roll outs\*undermount lights\*quartz counters\*designer backsplash\*deep stainless sink w/cutting board & gas range. Living area features abundant [...]

## **Building Details**

Cooling features: Central Air, Electric NewConstructionYN: No Basement: Crawl Space Roof: Shingle

ArchitecturalStyle: A-Frame Heating: Central, Natural Gas Exterior material: Hardboard Siding

## **Amenities & Features**

| Waterfront available: No                                 | GarageYN: No                                                                                      |
|----------------------------------------------------------|---------------------------------------------------------------------------------------------------|
| AttachedGarageYN: No                                     | FireplaceYN: Yes                                                                                  |
| PoolPrivateYN: No                                        | Utilities: Electricity Available, Water Available                                                 |
| <b>Amenities:</b> Dishwasher, Microwave,<br>Refrigerator | <b>Features:</b> Extra Closets, Gas, High Speed<br>Internet, Primary Bedroom Main Floor, Storage, |