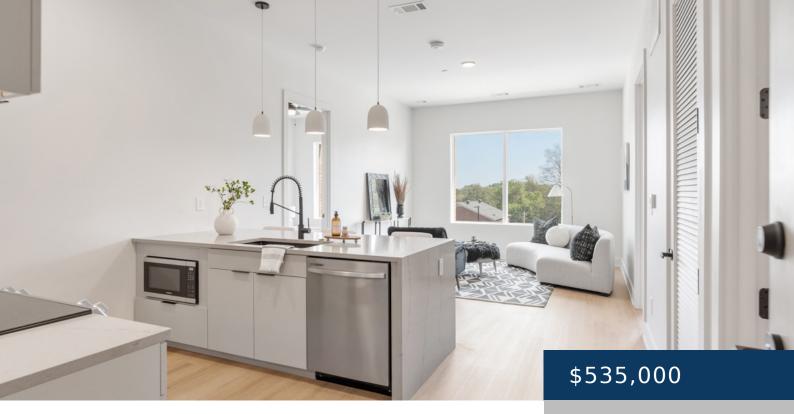

## **1090 HAYSBORO AVE, NASHVILLE, TN, US,**

https://therealtorken.com

The residences at The Haysboro, raising the bar for condos in East Nashville's Inglewood neighborhood. An upscale classic midcentury inspired brick exterior designed by Pfeffer-Torode Architecture. Elegant grand lobby with vaulted ceiling and mid century details connects with E+Rose Cafe who will occupy the building's corner retail spot. Not your typical starter condo, this building [...]

### Rooms

| Room type   | Dimensions |
|-------------|------------|
| Bedroom 1   | 13x9       |
| Bedroom 2   | 13x9       |
| Kitchen     | 13x13      |
| Living Room | 13x13      |

# **Amenities & Features**

| Waterfront available: No                       | GarageYN: No                                      |
|------------------------------------------------|---------------------------------------------------|
| AttachedGarageYN: No                           | FireplaceYN: No                                   |
| PoolPrivateYN: No                              | Utilities: Electricity Available, Water Available |
| Amenities: Dishwasher, Microwave, Refrigerator |                                                   |