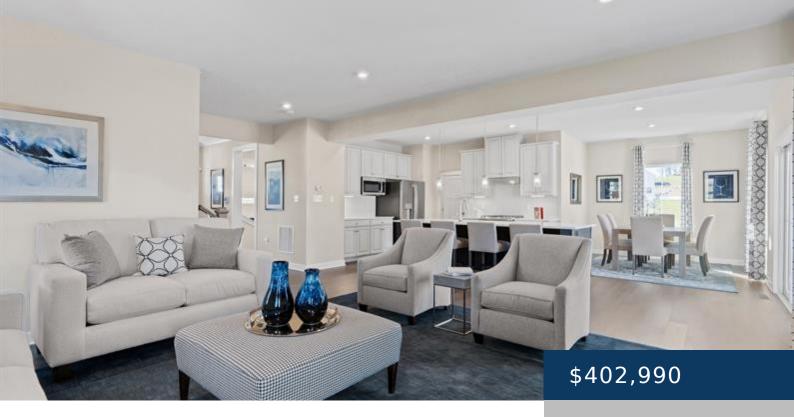

## 1104 BAY MEADOWS WAY, PLEASANT VIEW, TN, US,

https://therealtorken.com

Columbia floor plan: Brand new community Derby Meadows in Pleasant View, TN! A scenic community with spacious floorplans, upgraded finishes, and community amenities; dog park and pool – all just 2 miles from I-24 & nestled between Nashville & Clarksville. Beautiful community, flat lots, a product lineup that offers single-level living, and larger two-story homes. [...]

## Rooms

|             | Room type | Dimensions |  |
|-------------|-----------|------------|--|
| Bedroom 1   |           | 20x14      |  |
| Bedroom 3   |           | 11x11      |  |
| Bedroom 2   |           | 12x11      |  |
| Bedroom 4   |           | 13x11      |  |
| Dining Room |           | 13x10      |  |
| Kitchen     |           | 16x10      |  |
| Living Room |           | 19x16      |  |