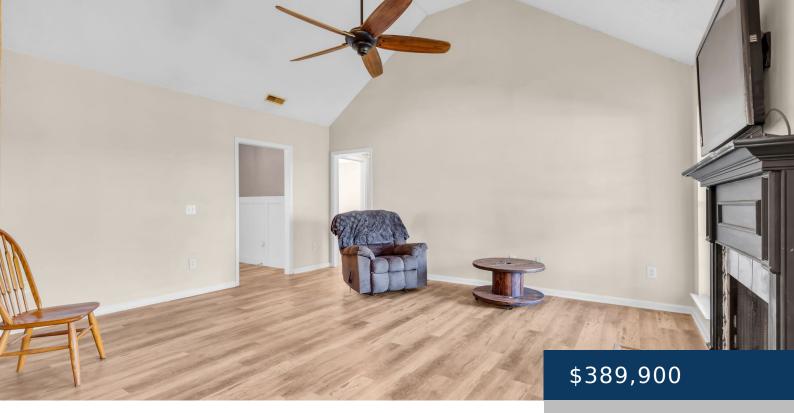

## **Rooms**

| Room type   | Dimensions |
|-------------|------------|
| Bedroom 1   | 13x14      |
| Bedroom 2   | 10x12      |
| Bedroom 3   | 10x10      |
| Dining Room | 10x10      |
| Kitchen     | 8×10       |
| Living Room | 14x17      |

## **Amenities & Features**

Waterfront available: No GarageYN: Yes

AttachedGarageYN: Yes FireplaceYN: Yes

**PoolPrivateYN:** Yes **ExteriorFeatures:** Storage

**PoolFeatures:** Above Ground **Utilities:** Electricity Available, Water Available