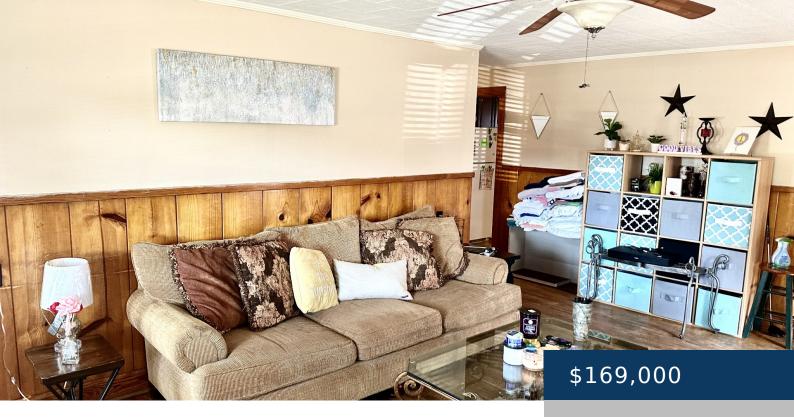

## 112 LAFAYETTE AVE, LAWRENCEBURG, TN, US,

https://therealtorken.com

This 3 bedroom, 2 Bath, 1536 sq ft home is just across from EO Coffman School. It has a newer roof, hardwood flooring in the living room and bedrooms, a dishwasher, central heat and air, a nice big backyard with patio, a carport, and a storage building. It has been a rental for 16 years.

## **Rooms**

| Room type   | Dimensions |
|-------------|------------|
| Bedroom 1   | 12x13      |
| Bedroom 2   | 10x13      |
| Bedroom 3   | 9x13       |
| Kitchen     | 11x12      |
| Living Room | 15x21      |