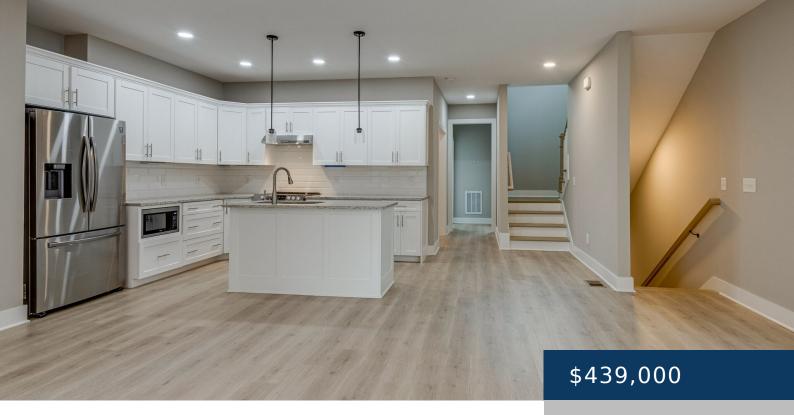

## **Rooms**

| Room type   | Dimensions |
|-------------|------------|
| Bedroom 1   | 13x14      |
| Bedroom 2   | 14x19      |
| Bedroom 3   | 11x14      |
| Dining Room | 10x12      |
| Kitchen     | 15x20      |
| Living Room | 20x17      |

## **Amenities & Features**

Waterfront available: No GarageYN: Yes
AttachedGarageYN: Yes FireplaceYN: No

PoolPrivateYN: No Utilities: Electricity Available, Water

Available

Amenities: Dishwasher, Disposal, Microwave, Refrigerator