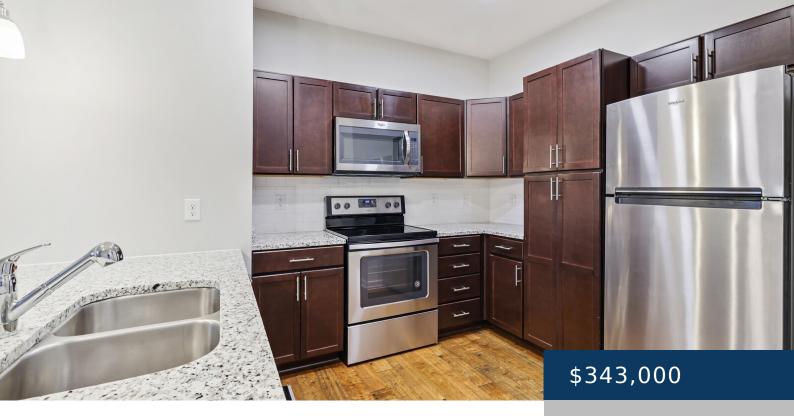

## **Rooms**

| Room type   | Dimensions |
|-------------|------------|
| Bedroom 1   | 13x11      |
| Bedroom 2   | 13x11      |
| Kitchen     | 15x11      |
| Living Room | 16x13      |

Cable Connected

Cable Connecte

Amenities: Dishwasher, Dryer, Microwave, Features: Ceiling Fan(s), High Speed Internet,

Refrigerator, Washer Open Floorplan, Walk-In Closet(s)