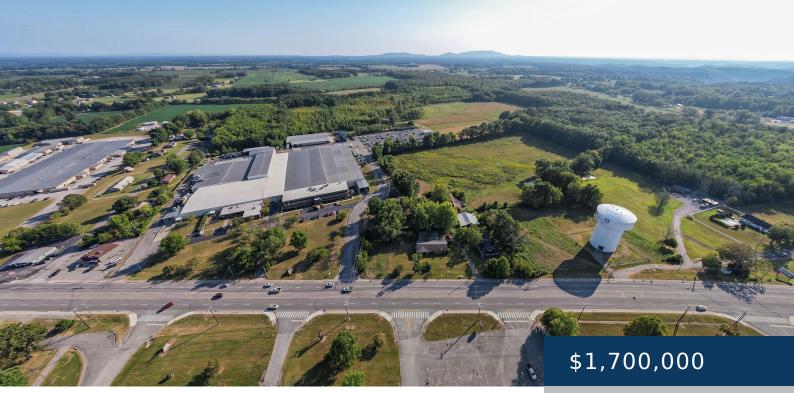

## 1131 W BROAD ST, SMITHVILLE, TN, US,

https://therealtorken.com

Prime Location with high visibility traffic flow. Spanning across 13.30+/- acres, this expansive plot of land is situated along a bustling 5-lane highway, the property benefits from its prominent position & offers unlimited potential for possible commercial usage. With no restrictions in place, buyers have the freedom to explore a multitude of possibilities for this [...]