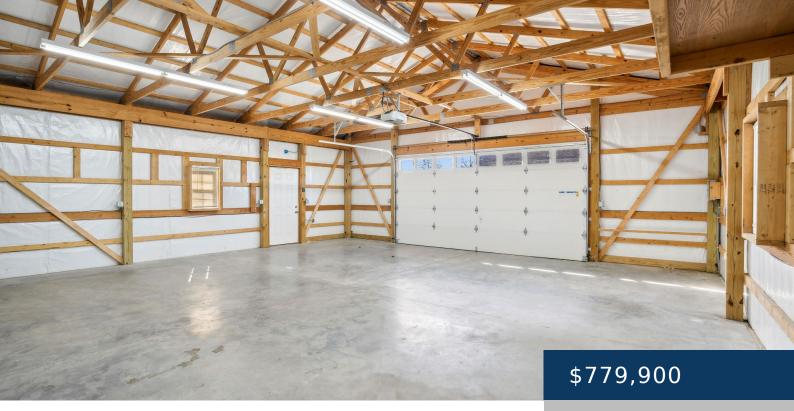

## **Building Details**

**Cooling features:** Central Air, Electric

NewConstructionYN: No Basement: Crawl Space

Parking: Attached/Detached, Concrete

ParkingTotal: 4

**Heating:** Central, Electric **Exterior material:** Brick

## **Amenities & Features**

**Waterfront available:** No **GarageYN:** Yes

AttachedGarageYN: No FireplaceYN: Yes

PoolPrivateYN: No Utilities: Electricity Available, Water

Available

Amenities: Dishwasher, Microwave, Refrigerator Features: Living Room