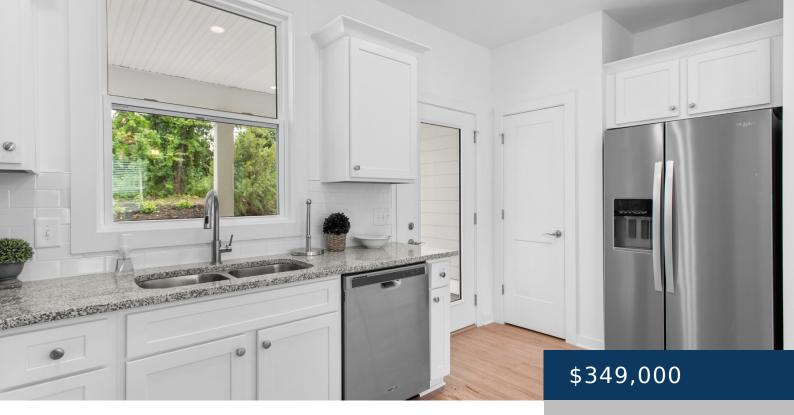

## Rooms

| Room type   | Dimensions |
|-------------|------------|
| Bedroom 1   | 12x15      |
| Bedroom 2   | 12x15      |
| Bedroom 3   | 13x15      |
| Kitchen     | 12x11      |
| Living Room | 12x22      |

## **Amenities & Features**

Waterfront available: No GarageYN: No AttachedGarageYN: No FireplaceYN: No

**PoolPrivateYN:** No **Utilities:** Electricity Available, Water Available

**Amenities:** Dishwasher, Disposal, Microwave **Features:** Ceiling Fan(s)