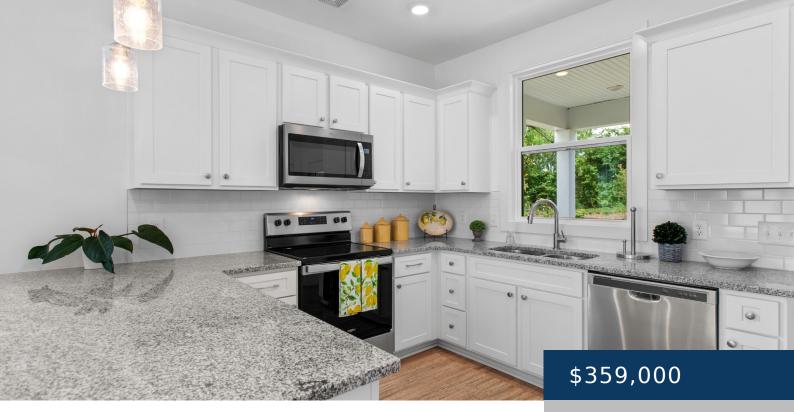

## Rooms

| Room type   | Dimensions |
|-------------|------------|
| Bedroom 1   | 12x15      |
| Bedroom 2   | 12x15      |
| Bedroom 3   | 13x15      |
| Kitchen     | 12x11      |
| Living Room | 12x22      |

## **Amenities & Features**

Waterfront available: No GarageYN: No AttachedGarageYN: No FireplaceYN: No

**PoolPrivateYN:** No **Utilities:** Electricity Available, Water Available

**Amenities:** Dishwasher, Disposal, Microwave **Features:** Ceiling Fan(s)