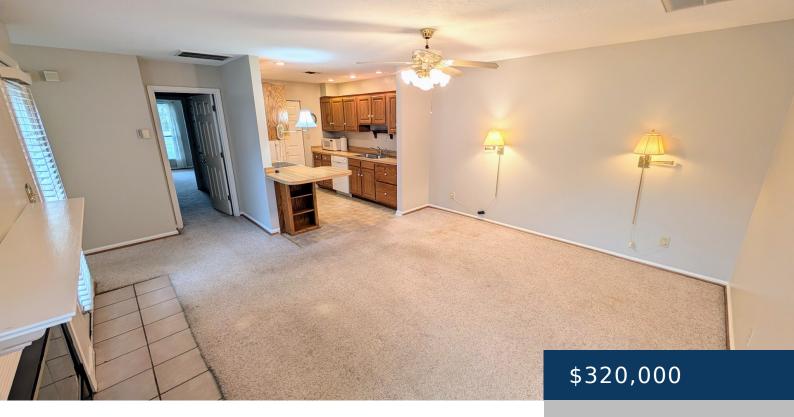

## **Rooms**

|             | Room type | Dimensions |
|-------------|-----------|------------|
| Bedroom 1   |           | 16x14      |
| Bedroom 2   |           | 12x12      |
| Bonus Room  |           | 11x11      |
| Den         |           | 15x13      |
| Dining Room |           | 12x10      |
| Kitchen     |           | 10x8       |
| Living Room |           | 14x12      |