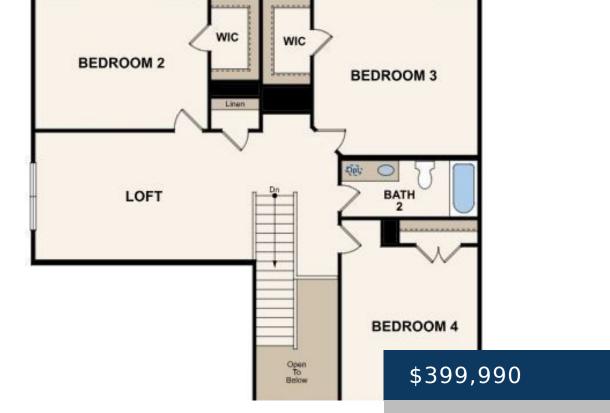

## **Rooms**

|             | Room type | Dimensions |
|-------------|-----------|------------|
| Bedroom 1   |           | 15x14      |
| Bedroom 2   |           | 15x12      |
| Bedroom 4   |           | 14x12      |
| Bedroom 3   |           | 15x15      |
| Bonus Room  |           | 19x14      |
| Dining Room |           | 12x14      |
| Living Room |           | 19x14      |
| Kitchen     |           | 12x14      |