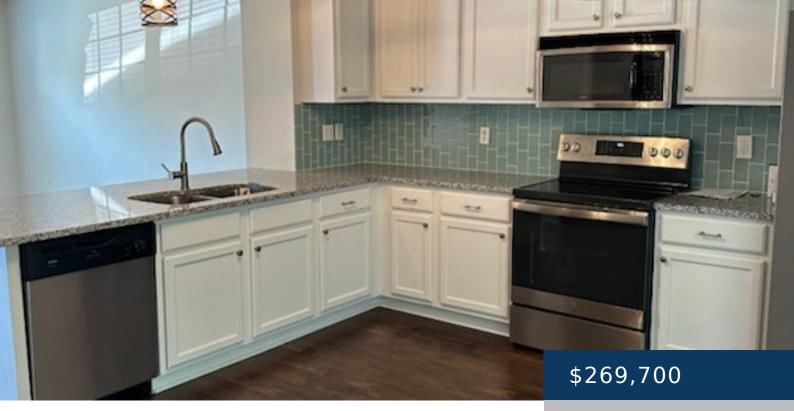

## 1182 LONG HOLLOW PIKE, GALLATIN, TN, US,

https://therealtorken.com

LOCATION and Convenience! Beautifully updated townhome in convenient location in Sumner County. Peaceful Greenway behind townhome. Washer, Dryer and TV to stay. Updated appliances. Water Heater only 1 year old. 2 yr old Stainless Fridge conveys.Perfect opportunity to live in quaint home with low maintenance and easy commute to Gallatin, Hendersonville, and Nashville!

## **Rooms**

| Room type   | Dimensions |
|-------------|------------|
| Bedroom 1   | 16x14      |
| Bedroom 2   | 11x11      |
| Kitchen     | 15x13      |
| Living Room | 16x15      |