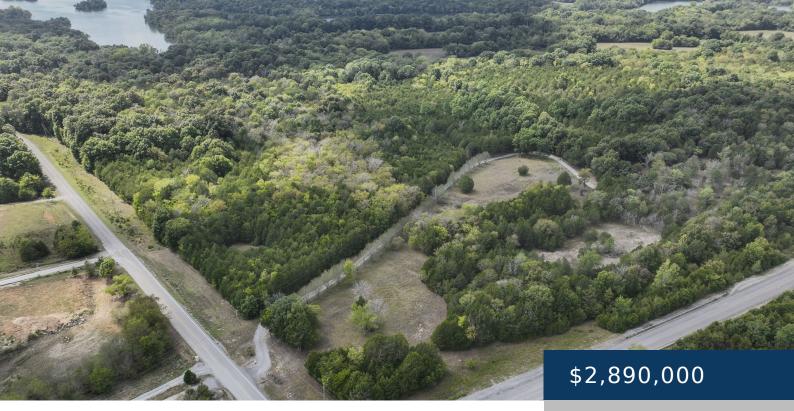

## 11836 MONA ROAD, MURFREESBORO, TN, US,

https://therealtorken.com

\*\*Prime Commercial Opportunity!\*\* Unlock the potential of 10.9 acres perfectly positioned just off I-840, ready for your development vision. This expansive property includes a 3BR/2BA house, offering immediate utility and versatility. Situated just one mile from both Fall Creek Boat Ramp and the Super Speedway, this location promises high traffic and visibility. With easy access [...]