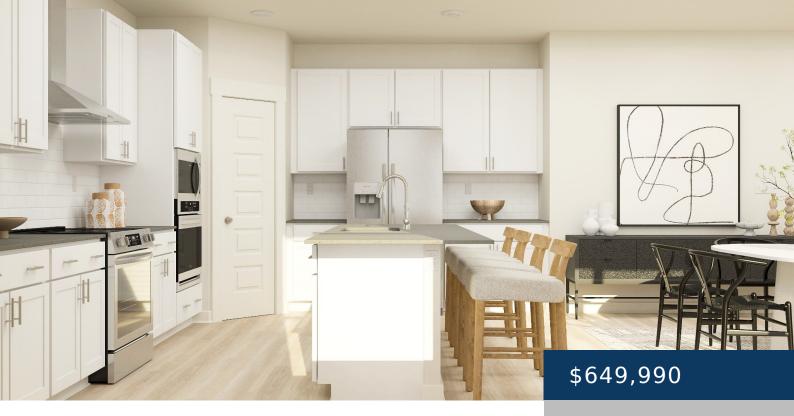

## 1209 TUCKER DRIVE, LEBANON, TN, US,

https://therealtorken.com

Only 24 mins to Nashville International Airport and Briley Parkway! Knoll Creek is Lennar's latest community in the fast growing Lebanon area. The Edinburgh Plan is a beautiful 2 story, 2,648 sqf home, with 4 beds (all up!) 3.5 baths, large family room with gas fireplace, dining room, study, and loft. With Lennar's "Everything's Included" [...]

## **Amenities & Features**

| Waterfront available: No                                                      | GarageYN: Yes                                                                               |
|-------------------------------------------------------------------------------|---------------------------------------------------------------------------------------------|
| AttachedGarageYN: Yes                                                         | FireplaceYN: Yes                                                                            |
| PoolPrivateYN: No                                                             | <b>Security Features:</b> Carbon Monoxide<br>Detector(s), Smoke Detector(s)                 |
| <b>ExteriorFeatures:</b> Garage Door Opener, Smart<br>Lock(s)                 | <b>Utilities:</b> Electricity Available, Water<br>Available                                 |
| <b>Amenities:</b> Dishwasher, Disposal, Ice Maker,<br>Microwave, Refrigerator | <b>Features:</b> Extra Closets, Gas, Kitchen Island,<br>Smart Thermostat, Walk-In Closet(s) |