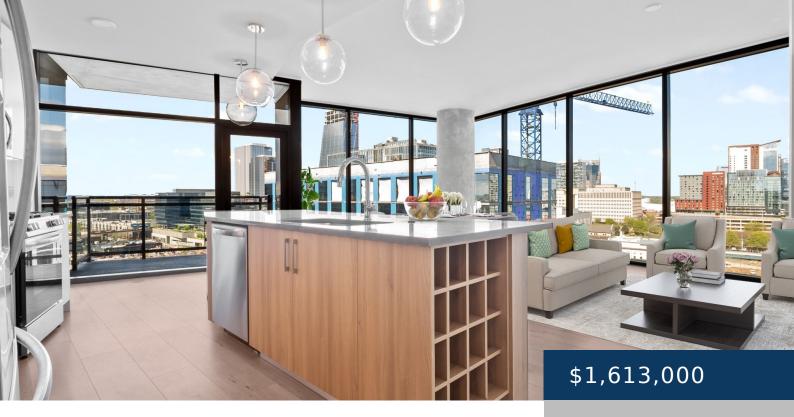

## 1212 DEMONBREUN ST, NASHVILLE, TN, US,

https://therealtorken.com

Pullman Gulch Union features 300 meticulously designed residences in the center of Nashville's vibrant Gulch neighborhood! With 24 unique floor plans and 2 distinct finish packages, Pullman Gulch Union offers turn-key modern living with a full Frigidaire appliance suite included, including gas cooking, manual solar shades, built-in closet systems, back-lit mirrors in all bathrooms, and [...]

- 2 heds
- 2 haths
- Residential
- High Rise
- Active
- 1502 sq ft