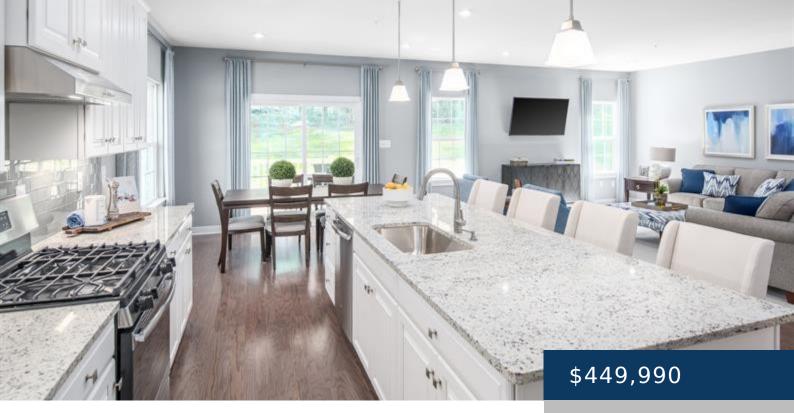

## 1216 BAY MEADOWS WAY, PLEASANT VIEW, TN, US,

https://therealtorken.com

Lehigh floor plan: Brand new community Derby Meadows in Pleasant View, TN! A scenic community with spacious floorplans, upgraded finishes, and community amenities; dog park and pool – all just 2 miles from I-24 & nestled between Nashville & Clarksville. Beautiful community, flat lots, a product lineup that offers single-level living, and larger two-story homes. [...]

## **Rooms**

| Ro          | oom type | D     | imensions |
|-------------|----------|-------|-----------|
| Bedroom 1   |          | 18x14 |           |
| Bedroom 4   |          | 12x11 |           |
| Bedroom 2   |          | 13x12 |           |
| Bedroom 3   |          | 12x11 |           |
| Dining Room |          | 12×10 |           |
| Kitchen     |          | 16x12 |           |
| Living Room |          | 19x15 |           |