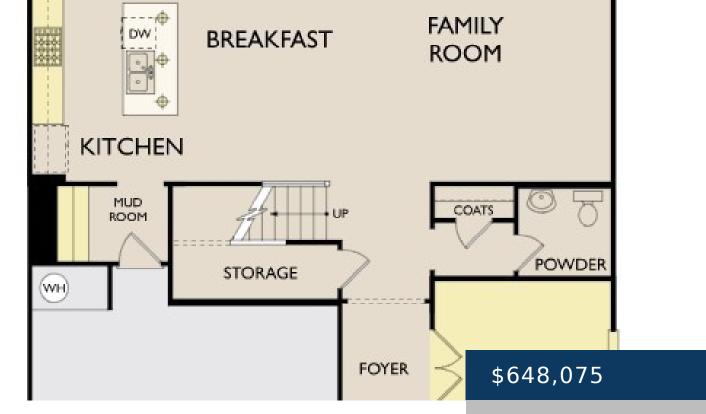

## 122 EMELINE WAY, MOUNT JULIET, TN, US,

https://therealtorken.com

This open concept Hampshire plan has space for everyone, with a study on the main level, a rear covered patio off the breakfast area, and offers extra storage space. The designer-curated kitchen flows into the main living areas. Here, you'll find 42" upper cabinets, a quartz-topped island with pendant lighting, and stainless appliances including a [...]