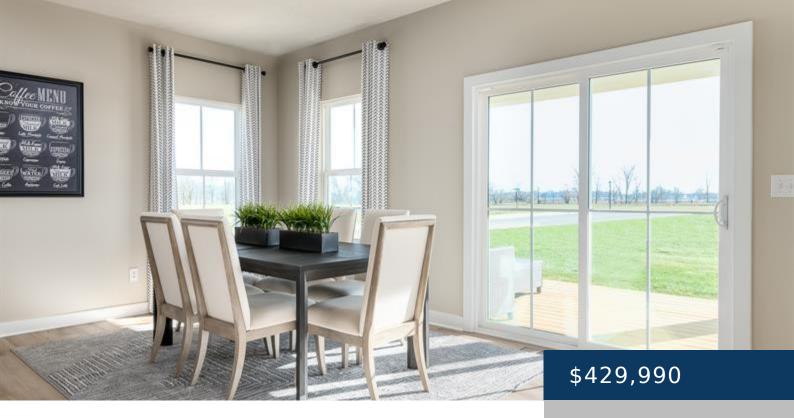

## 1226 BAY MEADOWS WAY, PLEASANT VIEW, TN, US,

https://therealtorken.com

Hudson floor plan: Brand new community Derby Meadows in Pleasant View, TN! A scenic community with spacious floorplans, upgraded finishes, and community amenities; dog park and pool – all just 2 miles from I-24 & nestled between Nashville & Clarksville. Beautiful community, flat lots, a product lineup that offers single-level living, and larger two-story homes. [...]

## Rooms

| Room type   | Dimensions |
|-------------|------------|
| Bedroom 1   | 19x14      |
| Bedroom 2   | 13x12      |
| Bedroom 3   | 12x11      |
| Bedroom 4   | 12x11      |
| Dining Room | 17x10      |
| Living Room | 17x15      |