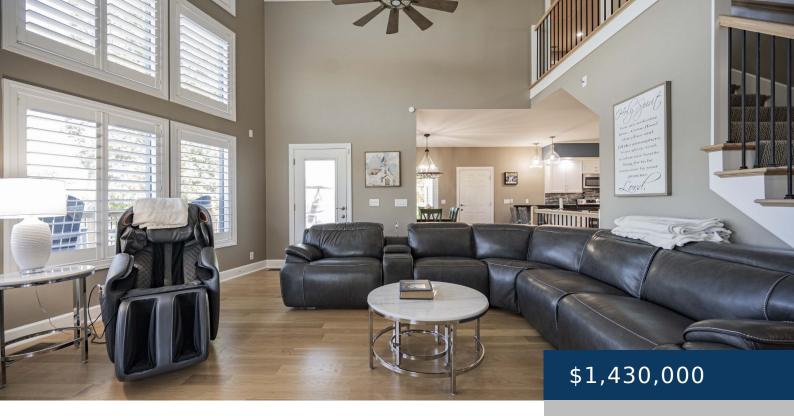

## 12273 MANCHESTER PIKE, CHRISTIANA, TN, US,

https://therealtorken.com

Back on the Market! Welcome To 12273 Manchester Pike! Enjoy The Open Floor Plan, Gourmet Kitchen, Spacious Primary Suite, And Impressive Outdoor Area With A Gorgeous View From The Trex Deck. This Home Would Be Great For A Multi-Family Setup. There Are Two Flex Rooms On The Lower Level That Could Possibly Be Used As [...]

## Rooms

|             | Room type | Dimensior | ns |
|-------------|-----------|-----------|----|
| Bedroom 1   |           | 16x12     |    |
| Bedroom 2   |           | 20x14     |    |
| Bedroom 3   |           | 13x11     |    |
| Bonus Room  |           | 17x12     |    |
| Den         |           | 20x17     |    |
| Dining Room |           | 13x12     |    |
| Kitchen     |           | 14x12     |    |
| Living Room |           | 20x18     |    |