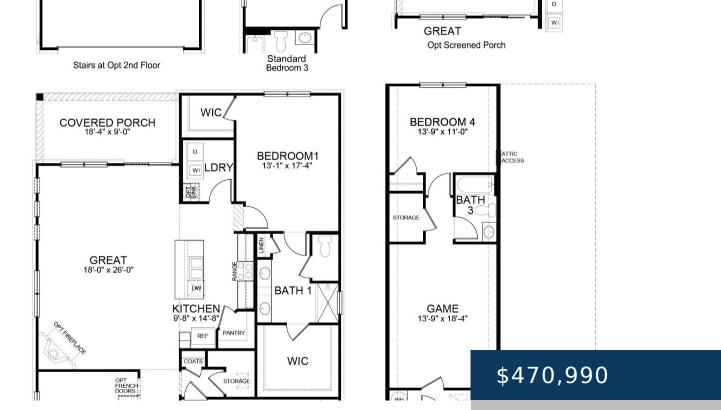

## **Rooms**

| Room type   | Dimensions |
|-------------|------------|
| Bedroom 1   | 13x17      |
| Bedroom 2   | 10x11      |
| Bedroom 3   | 12x11      |
| Kitchen     | 10×15      |
| Living Room | 18x26      |