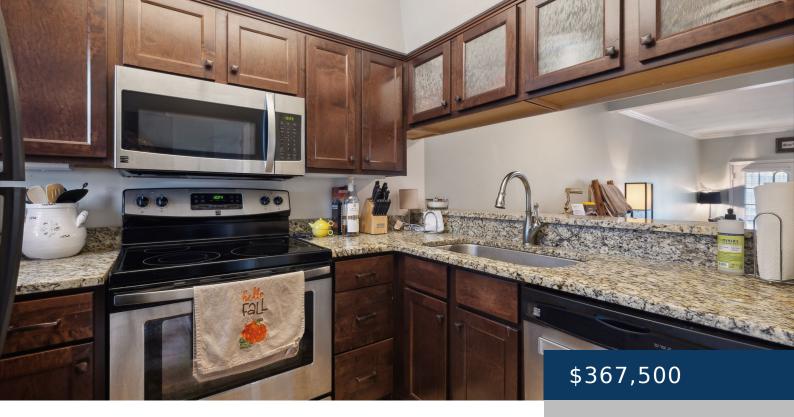

## 128 W END PL, NASHVILLE, TN, US,

https://therealtorken.com

Step into this beautifully updated 2-bedroom, 2-bathroom condo at West End Place, nestled in one of Nashville's most desirable neighborhoods. This condo offers a move-in-ready appeal with recent upgrades like a new HVAC (2023), water heater (2024), Nest thermostat, and stylish lighting. The primary suite includes a new ceiling fan, while the kitchen and bathrooms [...]

## **Rooms**

| Room type   | Dimensions |
|-------------|------------|
| Bedroom 1   | 15x11      |
| Bedroom 2   | 11x11      |
| Dining Room | 12x11      |
| Kitchen     | 10x7       |
| Living Room | 14x13      |