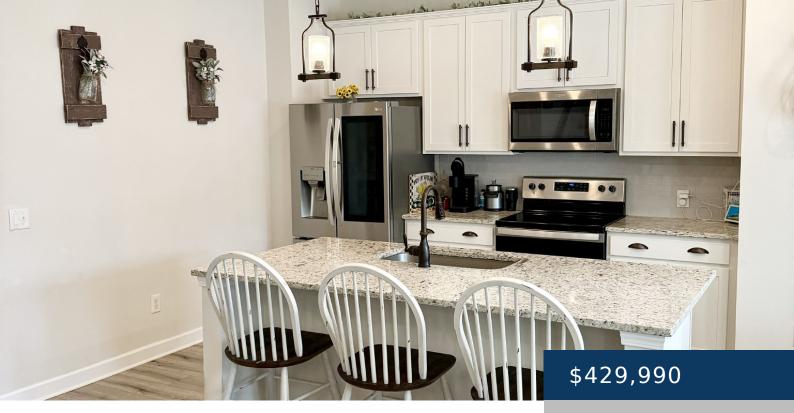

## 1284 CHELSEAS WAY, CROSS PLAINS, TN, US,

https://therealtorken.com

Almost new home situated right between White House and Cross Plains. Fast, easy access to either town! 2 year old new construction subdivision. 3 bedroom 2.5 baths, office, bonus room, spacious living spaces, granite, stainless steel appliances that all stay including upgraded fridge, security system, huge fenced in backyard with lovely white vinyl fencing, and [...]

## **Amenities & Features**

Waterfront available: No AttachedGarageYN: Yes

PoolPrivateYN: No

**GarageYN:** Yes **FireplaceYN:** Yes

**Utilities:** Electricity Available,

Water Available

Amenities: Dishwasher, Microwave, Refrigerator, Stainless

Steel Appliance(s)